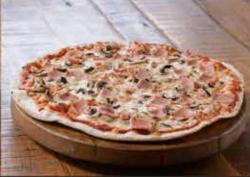

in base. Add R40 for a gluten-free base.

# **MARGARITA - R90**

Mozzarella, cheddar, oregano, tomato "mutti" sauce.

## **HAWAIIAN - R110**

Mozzarella, cheddar, oregano, ham, pineapple.

### **REGINA - R110**

Mozzarella, cheddar, oregano, ham, mushroom.

# **VEGETARIAN - R125**

Mozzarella, cheddar, oregano, mixed bell peppers, mushroom, caramelized onion, olives.

#### **BOB MARLEY - R140**

Mozzarella, cheddar, oregano, chicken, red onion, bacon, bbq sauce.

### **MEXICANA - R140**

Mozzarella, cheddar, oregano, beef mince, jalapeno, mixed bell peppers, red onion.

### **SWEET CHILLI CHICKEN - R140**

Mozzarella, cheddar, oregano, chicken, feta, peppadew, sweet chili & bbq sauce.

## **BARNYARD SPECIAL - R165**

Mozzarella, cheddar, oregano, beef strips, jalapeno, feta, bbq sauce.







**Terms & Conditions** 

Please allow up to 45 minutes for preparation as everything is freshly prepared.

Items & pricing may change without notice.

For your safety and ours, The Barnyard Theatre will no longer accept cash payments.

# Eatery Menu

Baskets serve 1 person
All pre-orders carry an optional 10% gratuity charge.

# **CHIPS BASKET - R65**

Basket of fries served with tomato sauce.

# **CHICKEN STRIPS BASKET - R110**

Chicken strips in a crispy batter. Served with fries and a chili mayo dip.

## **VEG BASKET – R130**

Spicy cheese and corn samosas, cheese balls, jalapeno & cheese rissoles, onion rings. Served with fries and a chili mayo dip.

## **COMBO BASKET - R140**

Vegetable spring rolls, chicken rissoles, cheese balls, beef samosas, onion rings.

Served with fries and