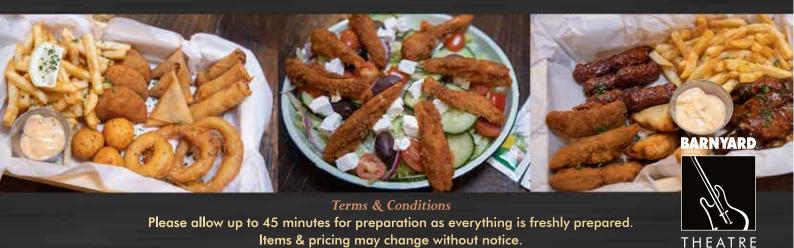

## **VEG BASKET – R130**

Spicy cheese and corn samosas, cheese balls, jalapeno & cheese rissoles, onion rings. Served with fries and a chili mayo dip.

### **CHICKEN SALAD – R110**

Barnyard's Greek salad topped with crispy battered chicken strips.

# **MEAT SUPREME BASKET – R145**

Chicken strips in a crispy batter, mini pork cheese sausages, beef samosas, chicken rissoles. Served with fries and a chili mayo dip.