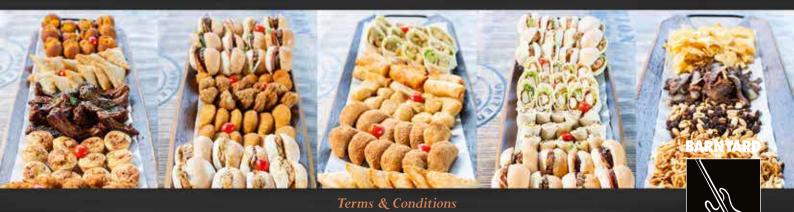

# Platters

Platters only available for pre-orders and orders must be placed 4 days in advance.

All pre-orders carry an optional 10% gratuity charge.

Platters are served at room temperature.

# **OMAGGIO PLATTER (MEAT PLATTER) – R700**

Smokey BBQ Dip, Chicken Strips, Pork Sausages, Chicken Satay Sticks, Beef Samoosas, Meatballs, Chicken Samoosas.

# **JAZZ PLATTER (VEGETARIAN PLATTER) – R630**

Sweet Chilli Dip, Vegetarian Wrap - Tortilla wrap filled with fresh lettuce, mixed bell peppers, mushroom, caramelized onion, olives, Cheese and Corn Samoosas, Cheese Balls, Jalapeno & Cheese Rissoles, Vegetarian Nuggets.

# **RHYTHM PLATTER (COMBO PLATTER) - R800**

Smoked Paprika Mayonnaise, Chicken Satay Sticks, Cheese flavored "Nacho Chips", Vegetarian Spring Rolls, Jalapeno & Cheese Rissoles, Beef Mince Pita Pockets, Bob Marley Wraps - Mozzarella, cheddar, chicken, red onion, bacon, BBQ sauce.

# **TEMPO PLATTER (SANDWICH MEDLEY PLATTER) – R980**

Beef and Cheese Sliders,
Chicken and Caramalized Onion Sliders, Vegetarian Quiches,
Chicken Wraps - Tortilla wrap filled with fresh lettuce, chicken, feta, peppadew.

# **CAPELLA PLATTER (VARIETY PLATTER) – R590**

Sweet Chilli Mayo Dip, Focaccia, Chicken Strips, Beef Samoosas, Pork Sausages, Chicken Rissoles, Cheese & Corn Samoosas.

# **SWEETS FOR MY SWEET (DESSERT PLATTER) - R790**

Taffy's Famous Brownies, Koeksisters, Mini Custard Puffs.

10 of each item served on each platter. Menu items & pricing may change without notice.

Pictures and menu offerings may differ.